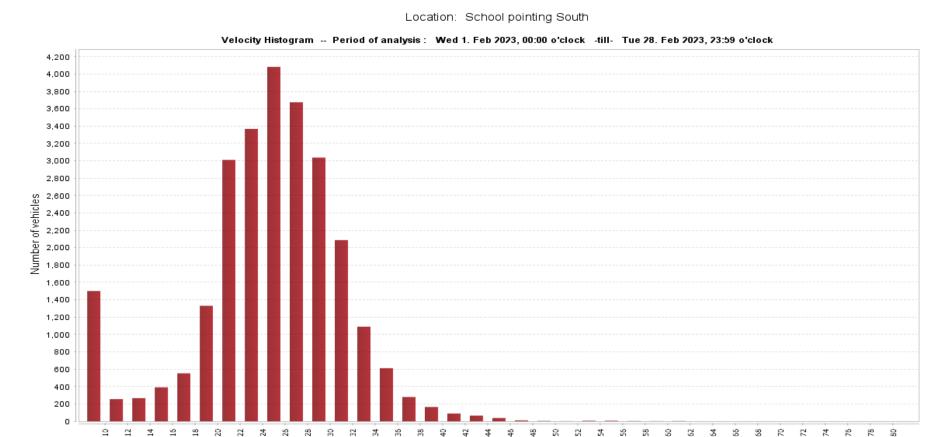

13450 100.0

V15 in V15 out VØ in VØ out

ADT

926

The report from the Church SID is below. Top recorded speed is 50mph, 85% of vehicles pass the unit at 26mph and the last table shows that driver behaviour is consistent across each weekday.

Traffic Report From 01/02/2023 12:00:00 PM through 28/02/2023 11:59:59 PM

85th Percentile Speed = 26.1 MPH 85th Percentile Vehicles = 16,502 counts

Max Speed = 50.0 MPH on 10/02/2023 19:55:00

Total Vehicles =19,414 counts