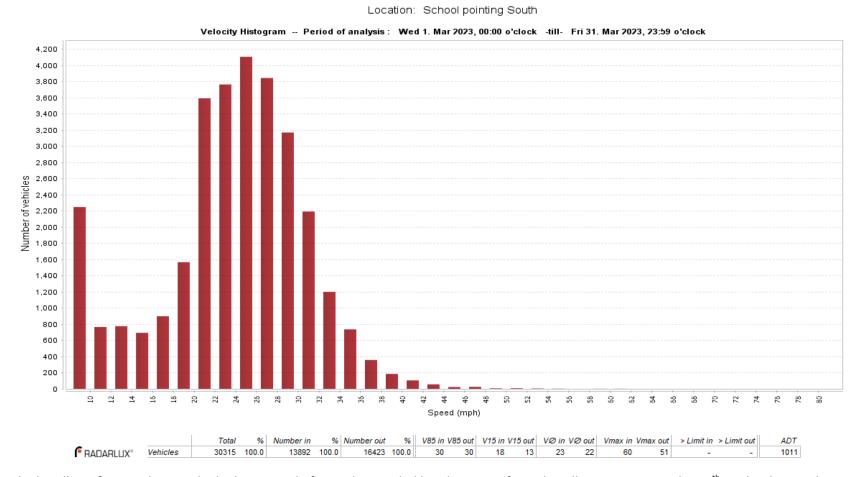

## **Speed Indication Device**

Mill Road adjacent to school (approximately 40m from the school exit), traffic heading North towards Church.

Period 01/03/2023 - 31/03/2023

The headlines for March were the highest speed of 60mph recorded heading away from the village at 23:15 on the 16<sup>th</sup>, and *only* 51mph inbound at 18:20 on 31<sup>st</sup>. Comparing this data with March 2022 the volumes and driver compliance with the speed limit are almost identical. The graph here is the combined data of traffic in both directions.