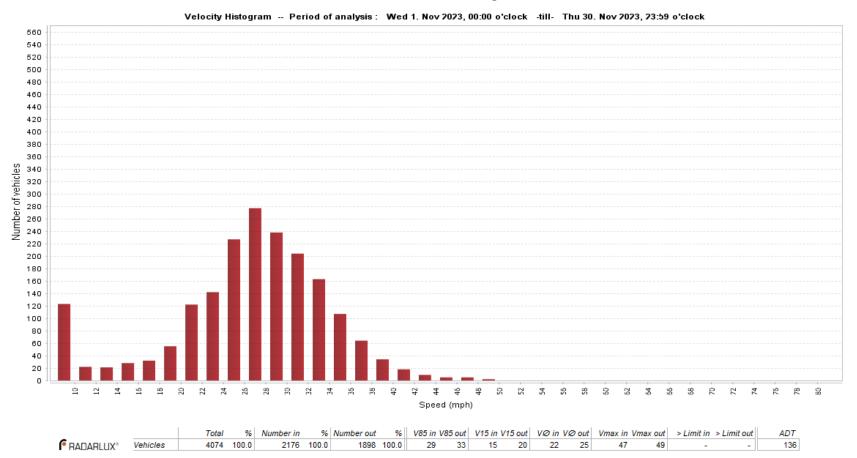

## TRAFFIC ANALYSIS REPORT

For Project: Church Street pointing towards B1077 Projects Notes/Address: Location/Name: Incoming Report Generated: 02/12/2023 18:50:52 Speed Intervals = 5 MPH Time Intervals = Instant

Traffic Report From 01/11/2023 00:00:00 through 30/11/2023 23:59:59

85th Percentile Speed = 24.8 MPH 85th Percentile Vehicles = 20,081 counts Max Speed = 45.0 MPH on 01/11/2023 23:05:00 Total Vehicles =23,625 counts AADT: 787.5

Speed Speed Limit: 20 MPH 85th Percentile Speed: 24.8 MPH 50th Percentile Speed: 20.2 MPH 10 MPH Pace Interval: 15.0 MPH to 25.0 MPH Average Speed: 20.4 MPH

|                  | Monday | Tuesday | Wednesday | Thursday | Friday | Saturday | Sunday |
|------------------|--------|---------|-----------|----------|--------|----------|--------|
| Count over limit | 1507   | 1554    | 2317      | 2152     | 2070   | 1566     | 1027   |
| % over limit     | 50.1   | 49.8    | 50.7      | 51.4     | 49.6   | 57.9     | 55.2   |
| Avg Speeder      | 23.9   | 23.9    | 24.0      | 24.1     | 24.1   | 24.2     | 24.1   |
| Avg Speed        | 10.6   | 10.4    | 10.7      | 11.4     | 10.5   | 12.5     | 13.0   |