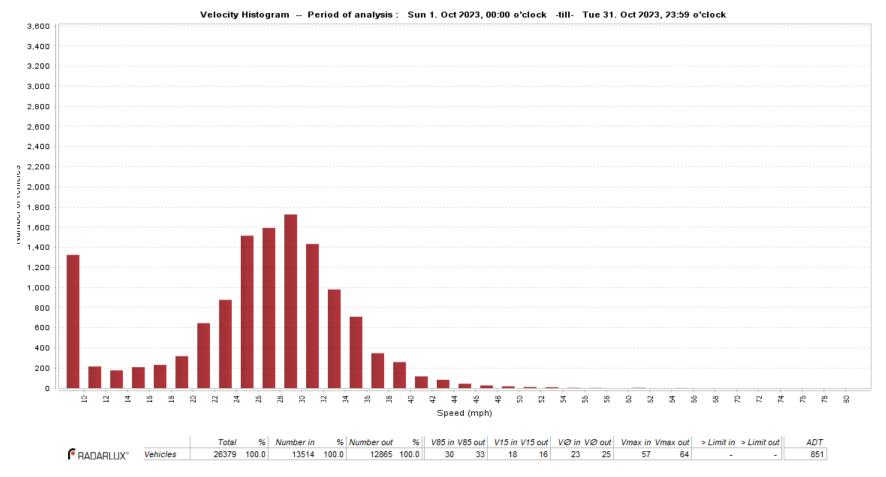

## **Speed Indication Device report October 2023**

Here is the SID report for the unit on Mill Road. The graph shows vehicle movements towards the village, inbound. The highest speed recorded was 57mph on October 6<sup>th</sup> at 05:20. The average speed for all vehicles was 23mph, whilst 85% of all vehicles did not exceed 30mph. For the Church St SID 85% of vehicles did not exceed 24 mph.

Location: Mill Road facing South Velocity Histogram -- Period of analysis: Sun 1. Oct 2023, 00:00 o'clock -till- Tue 31. Oct 2023, 23:59 o'clock 3,600 3,400 3,200 3,000 2,800 2,600 2,400 Number of vehicles 2,200 1,800 1,600 1,400 1,400 1,200 1,000 800 600 400 200 ADT V85 in V85 out V15 in V15 out VØ in VØ out FRADARLUX® Vehicles 851

Location: Mill Road facing South

Outbound data was similar but shows that traffic leaving the village is generally travelling 10% faster. The highest speed recorded was 64 mph at 02:20 on 4<sup>th</sup> October. The average speed of vehicles passing the Church St SID was 20mph as against 23/25 for Mill Road.