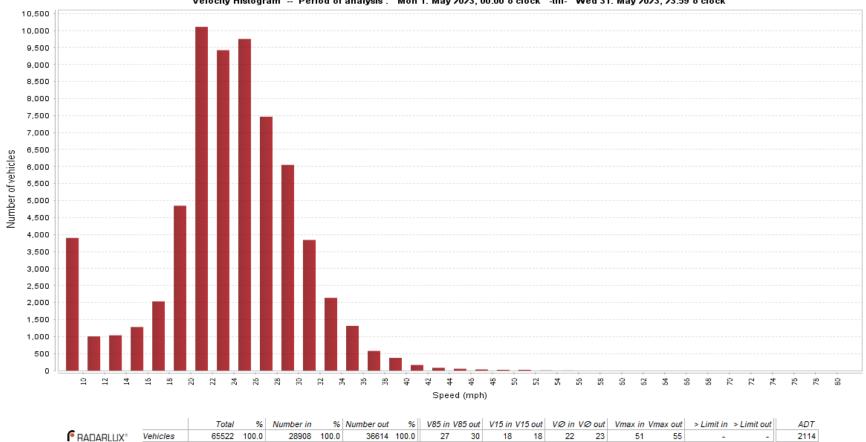

## Period 01/05/2023 - 31/05/2023

Velocity Histogram -- Period of analysis : Mon 1. May 2023, 00:00 o'clock -till- Wed 31. May 2023, 23:59 o'clock

The SID units exchanged places at the start of May so the original unit is now back outside the church. This unit is still recording traffic movements in both directions reflected in the more than 65,000 movements captured for the month. There is quite a stark difference in volumes inbound (circa 28,000) and outbound (circa 36,000). The highest speed of 51mph recorded heading towards the school (at 23:25 on Tuesday 2<sup>nd</sup>) and 55 heading away from the school (at 23:30 on Saturday 13<sup>th</sup>). The graph here is the combined data of traffic in both directions.