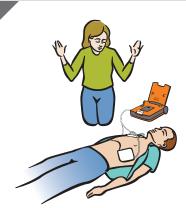

If required, AED will deliver shock automatically.

If instructed, give breaths.

Get AED.

Attach pads.

If present, place CPR device.

Automatic AED

Cardiac Science and the Shielded Heart logo are trademarks of Cardiac Science Corporation. Copyright © 2012 All Rights Reserved. N7 W22025 Johnson Drive, Waukesha, WI 53186 USA www.cardiacscience.com