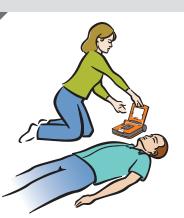

Is patient responsive?

Place AED on ground. Open lid.

Do not touch the patient.

Follow AED prompts. Give compressions.

Call emergency services!

Remove clothing. Expose chest.

8

11

If required, AED will deliver shock automatically.

If instructed, give breaths.

Get AED.

Attach pads.

If present, place CPR device.

Automatic AED

Cardiac Science and the Shielded Heart logo are trademarks of Cardiac Science Corporation. Copyright © 2012 All Rights Reserved. N7 W22025 Johnson Drive, Waukesha, WI 53186 USA www.cardiacscience.com