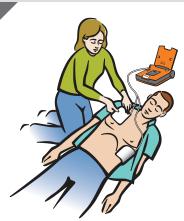

If required, AED will deliver shock automatically.

If instructed, give breaths.

Get AED.

Attach pads.

If present, place CPR device.

Automatic AED

Cardiac Science and the Shielded Heart logo are trademarks of Cardiac Science Corporation. Copyright © 2012 All Rights Reserved. N7 W22025 Johnson Drive, Waukesha, WI 53186 USA www.cardiacscience.com