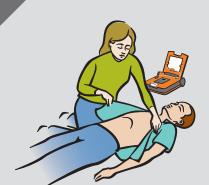

Is patient responsive?

Place AED on ground. Open lid.

Do not touch the patient.

Follow AED prompts. Give compressions.

Call emergency services!

Remove clothing. Expose chest.

8

11

If required, AED will deliver shock automatically.

If instructed, give breaths.

Get AED.

Attach pads.

If present, place CPR device.

Automatic AED

Cardiac Science and the Shielded Heart logo are trademarks of Cardiac Science Corporation. Copyright © 2012 All Rights Reserved. N7 W22025 Johnson Drive, Waukesha, WI 53186 USA www.cardiacscience.com