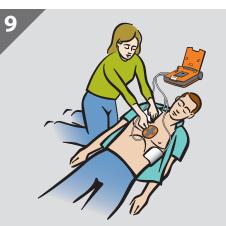

If required, AED will deliver shock automatically.

If instructed, give breaths.

Get AED.

Attach pads.

If present, place CPR device.

Automatic AED

Cardiac Science and the Shielded Heart logo are trademarks of Cardiac Science Corporation. Copyright © 2012 All Rights Reserved. N7 W22025 Johnson Drive, Waukesha, WI 53186 USA www.cardiacscience.com