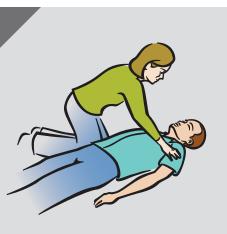

Is patient responsive?

Place AED on ground. Open lid.

Do not touch the patient.

Follow AED prompts. Give compressions.

Call emergency services!

Remove clothing. Expose chest.

8

11