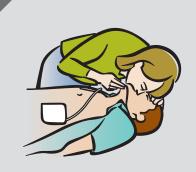

Is patient responsive?

Place AED on ground. Open lid.

Do not touch the patient.

Follow AED prompts. Give compressions.

Call emergency services!

Remove clothing. Expose chest.

8

11

If required, AED will deliver shock automatically.

If instructed, give breaths.

Get AED.

Attach pads.

If present, place CPR device.

Automatic AED

Cardiac Science and the Shielded Heart logo are trademarks of Cardiac Science Corporation. Copyright © 2012 All Rights Reserved. N7 W22025 Johnson Drive, Waukesha, WI 53186 USA www.cardiacscience.com