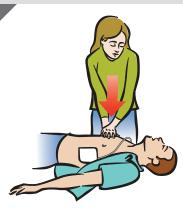

Is patient responsive?

Place AED on ground. Open lid.

Do not touch the patient.

Follow AED prompts. Give compressions.

Call emergency services!

Remove clothing. Expose chest.

8

11