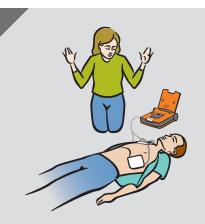

If required, AED will deliver shock automatically.

If instructed, give breaths.

Get AED.

Attach pads.

If present, place CPR device.

Automatic AED

Cardiac Science and the Shielded Heart logo are trademarks of Cardiac Science Corporation. Copyright © 2012 All Rights Reserved. N7 W22025 Johnson Drive, Waukesha, WI 53186 USA www.cardiacscience.com